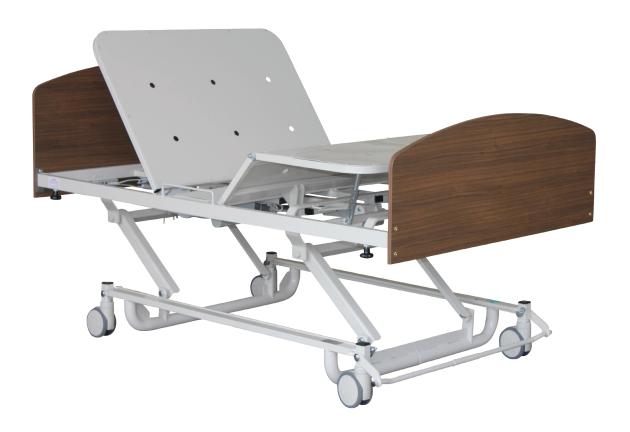

## Standard Bariatric bed

**ESSENTIAL** 

The standard bariatric bed provides dignity and comfort for bariatric patients with its impressive 300kg safe working load. With new features such as the auto regression backrest, backlit handset and underbed light it gives the ultimate experience, with safety to both patient and carers. Simple and user friendly controls, this bed is also suitable for some community situations.

## **HIGHLIGHTS**

Auto Regression Backrest

Electric Kneebend

Support

Backlit Handset

Low Position - 270mm

High Position - 760mm

Angles Back - 65° Knee - 44°